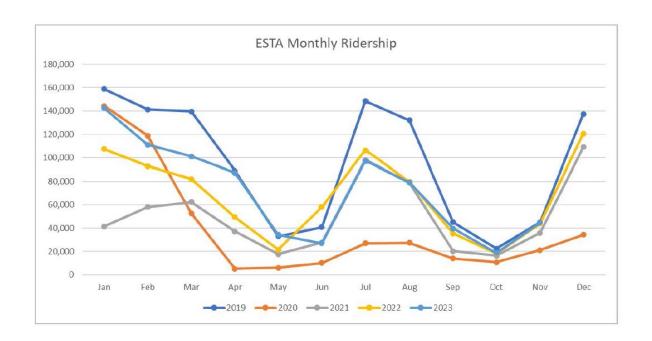

The charts below show the ridership by month and year since pre-Covid. The blue line is 2019, and the light blue line is 2023.