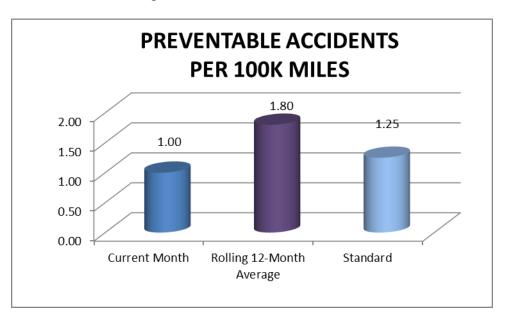

### Accident/Incidents

There was one preventable accident in January 2020.

• 1/10: Driver struck the rear window of a trolley with the mirror of another trolley, causing the window to shatter and damage to the mirror.