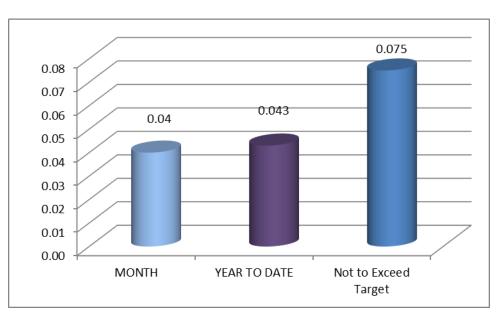

- 1/8: Customer called to complain about Red Line driver who was being rude and raising her voice with passengers on several occasions. Driver counselled on courteous behavior.
- 1/16: Customer called to express the need for service between Bishop and Mammoth on the weekend.
- 1/17: Customer called to complain that a bus drove right past her, making her 20 minutes late to work.
- 1/17: Customer called and emailed to complain that a driver told her that she would have to switch busses and offered no explanation as to why. Bus was experiencing a mechanical issue that required it to immediately stop for repairs.
- 1/28: Customer called to complain that a bus passed her stop and did not attempt to pick up her or other waiting. Bus was a tripper traveling to handle overloads at another stop.



### **COMPLAINTS PER 1,000 PASSENGERS**

**Operations Report** 

### Accident/Incidents

There was one preventable accident in January 2020.

• 1/10: Driver struck the rear window of a trolley with the mirror of another trolley, causing the window to shatter and damage to the mirror.



## **Road Call Frequency**

There were no road calls during the month of January 2020 where a service vehicle had to be called to repair in place or tow a transit vehicle. There were 5 vehicle exchanges during the month of January 2020 due to mechanical issues requiring a replacement transit vehicle be placed into service. The average Road Call frequency is 0.75 per 100,00 miles.

| Date   | Road<br>Calls | Bus<br>Exchange | Miles  | Road Calls /<br>100K Miles |
|--------|---------------|-----------------