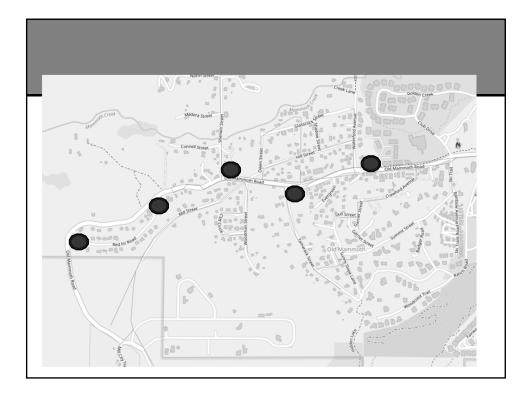

## **BACKGROUND:**

A meeting was held on November 8<sup>th</sup> to hear input from community members regarding service to the Old Mammoth Road area west of Snowcreek Athletic Club. The meeting was in response to ongoing concerns from community members regarding the loss of transit service last year following the elimination of the Gray Line. A long-term solution is being pursued that would involve development of a suitable turnaround facility for the larger buses that service the Red Line and Town Trolley routes. That solution would allow these lines to be extended further west in order to provide service to the area, although this will not be able to be implemented until next summer at the earliest. Without this turn-around, the only option for the buses to turn around is to use residential streets of either Red Fir, or the combination of LeVerne and Fir Streets.

Approximately 20 people attended the meeting. A PowerPoint presentation, which is attached to this item, was used to provide background on the situation and to discuss possible options. The comments received seemed to fall into two categories. One group requested that service be resumed on a frequent (at least hourly) basis. The other group, composed of residents of Red Fir Drive requested that no buses travel on Red Fir, even if this means no transit service to Old Mammoth Road west of Snowcreek.