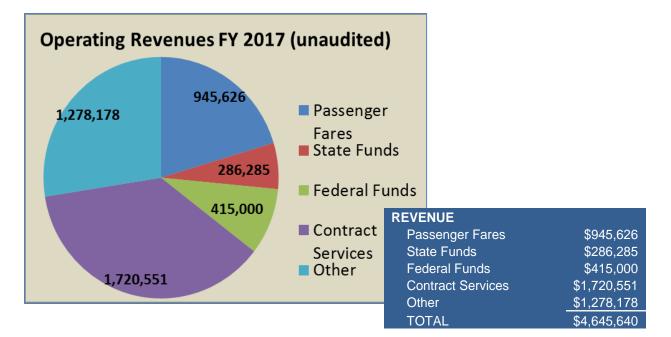

The table below summarizes the year-end revenue and the expenses by major expense category.