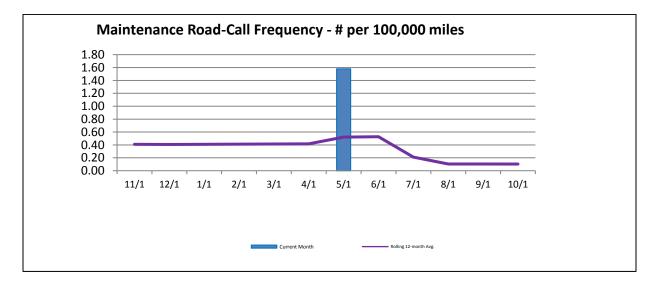

er 2<sup>nd</sup> Trolley 2 started late, missed 07:30 run
- October 10<sup>th</sup> Trolley 1 started late, missed 07:00, 08:00 and 09:00 runs
- October 12<sup>th</sup> Trolley 1 started late, missed 07:00 run
- October 18<sup>th</sup> No Bridgeport to Gardnerville due to driver vacation, passengers were notified two weeks prior
- October 20<sup>th</sup> The Lancaster route could not proceed beyond Lone Pine. The winds cause a road closure.
- October 24<sup>th</sup> No Bridgeport to Gardnerville due to driver vacation, passengers were notified three weeks prior
- October 25<sup>th</sup> No Walker dial-a-ride due to drive illness.

## Road Call Frequency

There was no Road Calls during the month of October 2017. The rolling 12-month road call frequency is 0.10 per 100,000 miles traveled.



## **Bishop Area Dial-A-Ride Wait Times**

Wait times for the Bishop Area Dial-A-Ride (Mon. through Fri., 7:00 a.m. - 6:00 p.m.) \*

| OCTOBER 2017              |           |               |                   |  |  |  |
|---------------------------|-----------|---------------|-------------------|--|--|--|
|                           |           | Percent       | Goal              |  |  |  |
| IMMEDIATE RESPONSE TRIPS  |           |               |                   |  |  |  |
| Total Trips:              | 2,178     | 77% of trips  |                   |  |  |  |
| Average Wait Time (min.): | 14        |               | < 20 minutes      |  |  |  |
| # > 30 minute wait:       | 144       | 6.6 %         | < 5%              |  |  |  |
|                           |           |