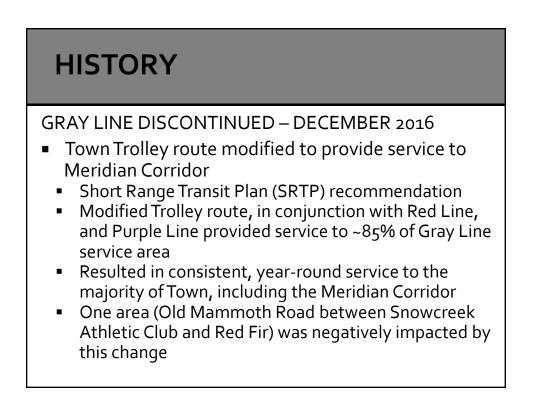

## **BACKGROUND:**

A meeting was held on November 8<sup>th</sup> to hear input from community members regarding service to the Old Mammoth Road area west of Snowcreek Athletic Club. The meeting was in response to ongoing concerns from community members regarding the loss of transit service last year following the elimination of the Gray Line. A long-term solution is being pursued that would involve development of a suitable turnaround facility for the larger buses that service the Red Line and Town Trolley routes. That solution would allow these lines to be extended further west in order to provide service to the area, although this will not be able to be implemented until next summer at the earliest. Without this turn-around, the only option for the buses to turn around is to use residential streets of either Red Fir, or the combination of LeVerne and Fir Streets.