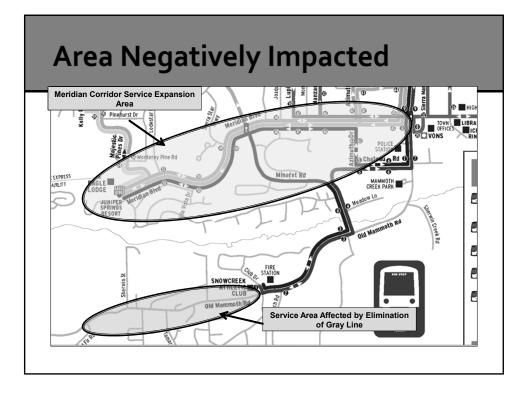

## **BACKGROUND:**

A meeting was held on November 8<sup>th</sup> to hear input from community members regarding service to the Old Mammoth Road area west of Snowcreek Athletic Club. The meeting was in response to ongoing concerns from community members regarding the loss of transit service last year following the elimination of the Gray Line. A long-term solution is being pursued that would involve development of a suitable turnaround facility for the larger buses that service the Red Line and Town Trolley routes. That solution would allow these lines to be extended further west in order to provide service to the area, although this will not be able to be implemented until next summer at the earliest. Without this turn-around, the only option for the buses to turn around is to use residential streets of either Red Fir, or the combination of LeVerne and Fir Streets.

Approximately 20 people attended the meeting. A PowerPoint presentation, which is attached to this item, was used to provide background on the situation and to discuss possible options. The comments received seemed to fall into two categories. One group requested that service be resumed on a frequent (at least hourly) basis. The other group, composed of residents of Red Fir Drive requested that no buses travel on Red Fir, even if this means no transit service to Old Mammoth Road west of Snowcreek.