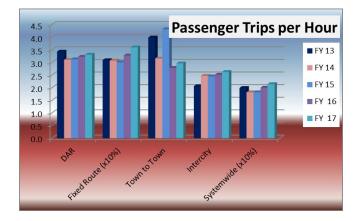

# **ISSUES:** continued

- Large buses are needed for busy Red Line and Trolley routes
- Re-instituting Gray Line service in smaller bus would be redundant for 85% of the route and would cost >\$180k per year

| ROUTE           | РРН  |
|-----------------|------|
| MMSA (Red Line) | 53.3 |
| Town Trolley    | 29.4 |
| Purple Line     | 24.1 |
| Gray Line       | 8.6  |

 Subsidy per passenger from currently unserved area would be astronomical (~\$50/trip)