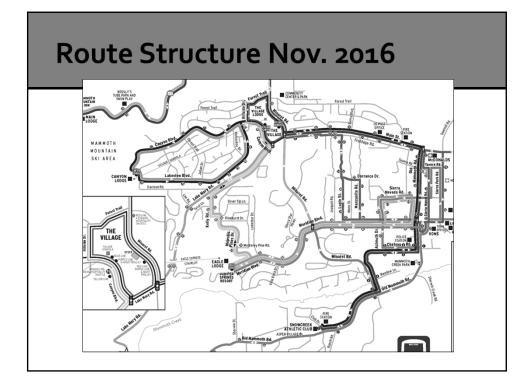

## **BACKGROUND:**

A meeting was held on November 8<sup>th</sup> to hear input from community members regarding service to the Old Mammoth Road area west of Snowcreek Athletic Club. The meeting was in response to ongoing concerns from community members regarding the loss of transit service last year following the elimination of the Gray Line. A long-term solution is being pursued that would involve development of a suitable turnaround facility for the larger buses that service the Red Line and Town Trolley routes. That solution would allow these lines to be extended further west in order to provide service to the area, although this will not be able to be implemented until next summer at the earliest. Without this turn-around, the only option for the buses to turn around is to use residential streets of either Red Fir, or the combination of LeVerne and Fir Streets.