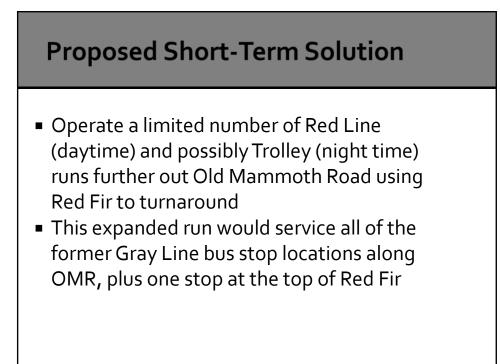

#### DISCUSSION/POSSIBLE ACTION Staff recommendation: Information will be presented detailing discussions that took place at a community input meeting on November 9th, and service options being considered by ESTA and Town staff. The Board is requested to provide any desired direction to staff regarding provision of service to the area of Old Mammoth Road west of Snowcreek Athletic Club.

8. OLD MAMMOTH ROAD SERVICE BEYOND SNOWCREEK ATHLETIC CLUB

9. ELECTION OF 2018 CHAIRPERSON AND VICE-CHAIRPERSON ACTION Staff recommendation: The Board is requested to elect a Chair and Vice-Chair for 2018.

## **BACKGROUND:**

A meeting was held on November 8<sup>th</sup> to hear input from community members regarding service to the Old Mammoth Road area west of Snowcreek Athletic Club. The meeting was in response to ongoing concerns from community members regarding the loss of transit service last year following the elimination of the Gray Line. A long-term solution is being pursued that would involve development of a suitable turnaround facility for the larger buses that service the Red Line and Town Trolley routes. That solution would allow these lines to be extended further west in order to provide service to the area, although this will not be able to be implemented until next summer at the earliest. Without this turn-around, the only option for the buses to turn around is to use residential streets of either Red Fir, or the combination of LeVerne and Fir Streets.

Approximately 20 people attended the meeting. A PowerPoint presentation, which is attached to this item, was used to provide background on the situation and to discuss possible options. The comments received seemed to fall into two categories. One group requested that service be resumed on a frequent (at least hourly) basis. The other group, composed of residents of Red Fir Drive requested that no buses travel on Red Fir, even if this means no transit service to Old Mammoth Road west of Snowcreek.