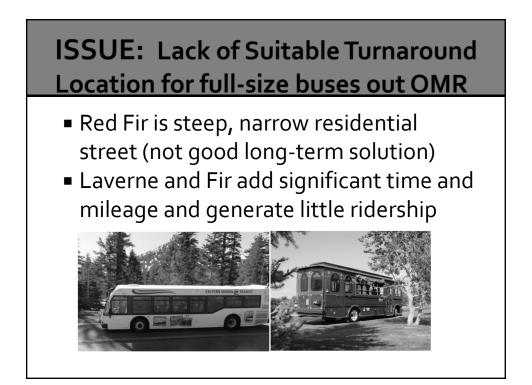

## **BACKGROUND:**

A meeting was held on November 8<sup>th</sup> to hear input from community members regarding service to the Old Mammoth Road area west of Snowcreek Athletic Club. The meeting was in response to ongoing concerns from community members regarding the loss of transit service last year following the elimination of the Gray Line. A long-term solution is being pursued that would involve development of a suitable turnaround facility for the larger buses that service the Red Line and Town Trolley routes. That solution would allow these lines to be extended further west in order to provide service to the area, although this will not be able to be implemented until next summer at the earliest. Without this turn-around, the only option for the buses to turn around is to use residential streets of either Red Fir, or the combination of LeVerne and Fir Streets.