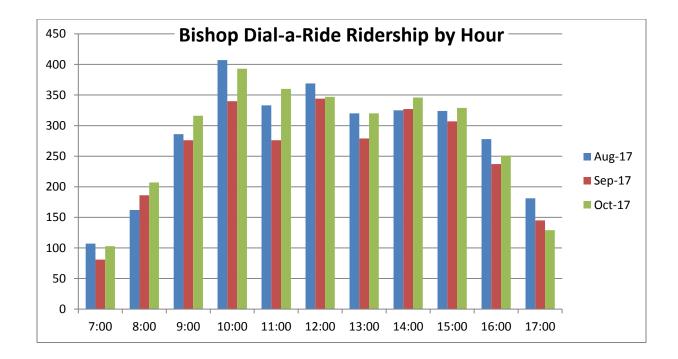

|           |               |                   |  |  |  |
| ADVANCE RESERVATION TRIPS |           |               |                   |  |  |  |
| Total Trips:              | 666       | 23% of trips  |                   |  |  |  |
| On Time Trips (± 10 min.) | 584       | 88 %          |                   |  |  |  |
|                           |           |               |                   |  |  |  |
| TOTAL SCHEDULED TRIPS     | 3,188     |               |                   |  |  |  |
| No-Shows                  | 267 / 152 | 8.4 % / 4.8 % | Incl / Excl Ckpts |  |  |  |
| Cancellations             | 77        | 2.4 %         |                   |  |  |  |
|                           |           |               |                   |  |  |  |

## OCTOBER 2017







# **ESTA's Mission**

....to provide excellent public transportation services in an entrepreneurial style within the Eastern Sierra Region. The Authority, through its leadership provides responsive and reliable services and is a regional platform for service planning and funding decisions.

## WHO -

The Eastern Sierra Transit Authority (ESTA) is a Joint Powers Authority comprised of Inyo County, Mono County, the City of Bishop and the Town of Mammoth Lakes. The Authority was formed in 2006 to address growing public transit needs within the Eastern Sierra region.



# WHERE -

Eastern Sierra Transit provides service throughout Inyo and Mono Counties and along a 400 linear mile area extending from Lancaster to Reno. The majority of ESTA's services are operated in the Bishop and Mammot