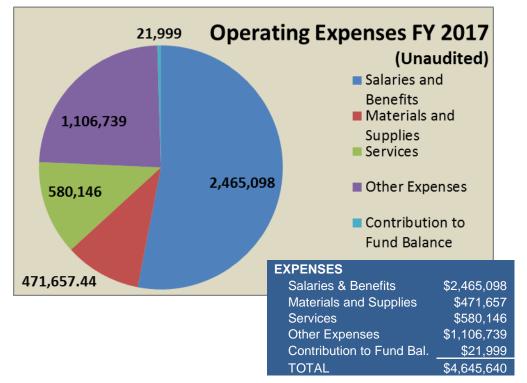

The table below summarizes the year-end revenue and the expenses by major expense category.