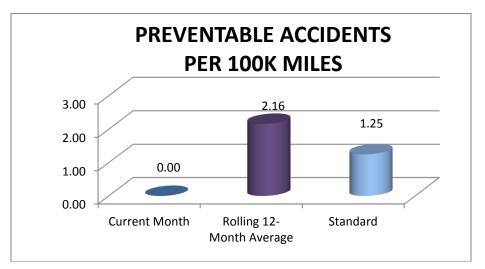

>1% | 9%<br>6%<br>-9%<br>3%<br>-15%<br>11.6%<br>-14%<br>-16%<br>-7% | 4%<br>-14%<br>-3%<br>27%<br>22%<br>0.4%<br>6%<br>-4%<br>9% |

## **Comments**

There was one comment received for the month of October 2017.

 October 5<sup>th</sup> - Passenger called MMSA to complain that the Purple Line driver was driving too fast and did not wait for him to be seated before starting out. The driver was counseled about proper customer service and safe driving practices, however, also mentioned that the passenger regularly takes an extremely long time to load himself and his belongings. A request will be made of the passenger to assist the service by loading in an expeditious manner.



## **COMPLAINTS PER 1,000 PASSENGERS**

## Accident/Incidents

There were no preventable accidents in October 2017.



Operations Report Page 6 of 8

## Missed Runs

There were seven missed runs in October 2017.

- October 2<sup>nd</sup> Trolley 2 started late, missed 07:30 run
- October 10<sup>th</sup> Trolley 1 started late, missed 07:00, 08:00 and 09:00 runs
- October 12<sup>th</sup> Trolley 1 started late, missed 07:00 run
- October 18<sup>th</sup> No Bridgeport to Gardnerville due to driver vacation, passengers were notified two weeks prior
- October 20<sup>th</sup> The Lancaster route could not proceed beyond Lone Pine. The winds cause a road closure.
- October 24<sup>th</sup> No Bridgeport to Gardnerville due to driver vacation, passengers were notified three weeks prior
- October 25<sup>th</sup> No Walker dial-a-ride due to drive illness.

## Road Call Frequency

There was no Road Calls during th