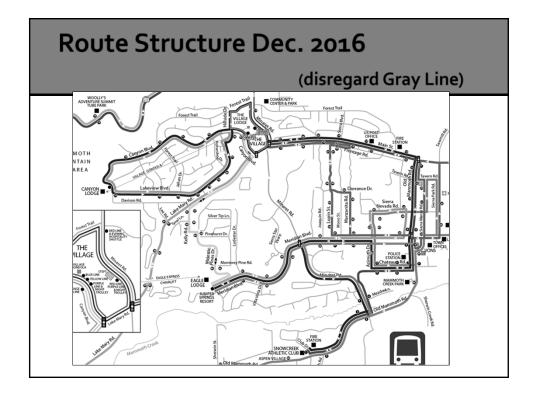

## **BACKGROUND:**

A meeting was held on November 8<sup>th</sup> to hear input from community members regarding service to the Old Mammoth Road area west of Snowcreek Athletic Club. The meeting was in response to ongoing concerns from community members regarding the loss of transit service last year following the elimination of the Gray Line. A long-term solution is being pursued that would involve development of a suitable turnaround facility for the larger buses that service the Red Line and Town Trolley routes. That solution would allow these lines to be extended further west in order to provide service to the area, although this will not be able to be implemented until next summer at the earliest. Without this turn-around, the only option for the buses to turn around is to use residential streets of either Red Fir, or the combination of LeVerne and Fir Streets.