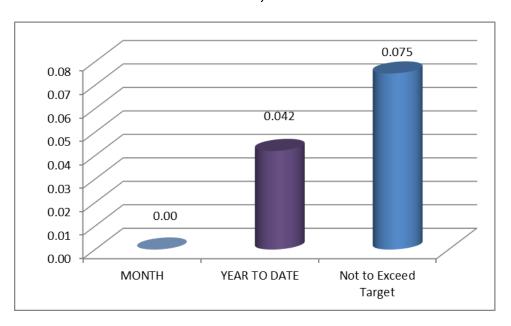

### **Road Call Frequency**

There were no road calls during the month of May 2020 where a service vehicle had to be called to repair in place or tow a transit vehicle. There were 8 vehicle exchanges during the month of May 2020 due to mechanical issues requiring a replacement transit vehicle be placed into service. The year to date average Road Call frequency is 0.50 per 100,00 miles.