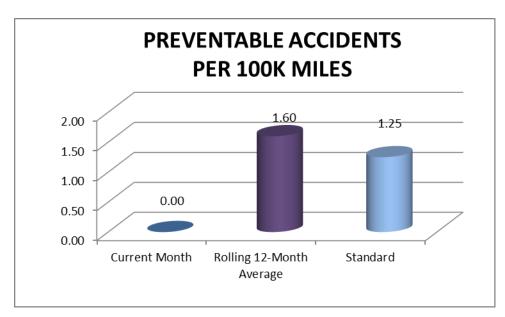

### **Accident/Incidents**

There were no preventable accidents in May 2020.

Operations Report May 2020 Page 6 of 8