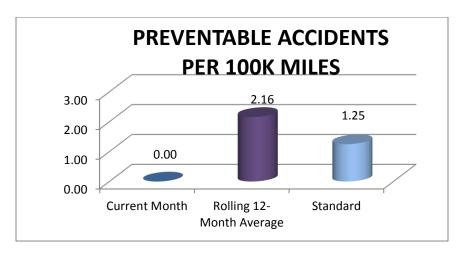

9% 3% 12% -1% -2% 5.7% 19% 1% -5% | -15% 5% 15% -7% -10% 8.6% 9% -13% -28%   | -20%  2%  17%  -6%  -8%  10.1%  9%  -13%  -32% | 1% 15% 1% -22% 2% 4.1% 6% N/A 27% | 1% 12% -23% -4% 4% 5.5% 9% N/A | -1% -3% -21% 17% -4% 5.5% -6% -21% -19% | 6% 2% 2% -6% -7% 2.7% -8% -13% -25% | 0% -2% -24% 24% 1% 1.3% 3% -8% 14% |

#### **Comments**

There was one comment received for the month of November 2017.

 November 16<sup>th</sup> - Passenger wrote to complain that the trolleys were departing early from stops after Eagle Lodge. Operations Supervisor reminded all drivers not to depart any stops early. Swiftly on-time reports will be monitored more closely to verify compliance.

#### **COMPLAINTS PER 1,000 PASSENGERS**



# **Accident/Incidents**

There were no preventable accidents in November 2017.



#### **Missed Runs**

There was one missed run in November 2017.

• November 8th – Purple Line missed the 11:00am run due to bus exchange

## **Road Call Frequency**

There were no Road Calls during the month of November 2017. The rolling 12-month road call frequency is 0.10 per 100,000 miles traveled.



# **Bishop Area Dial-A-Ride Wait Times**

| Technical difficulties preclude reporting of Bishop Area wait times for the month of November |
|-----------------------------------------------------------------------------------------------|
|                                                                                               |
|                                                                                               |
|