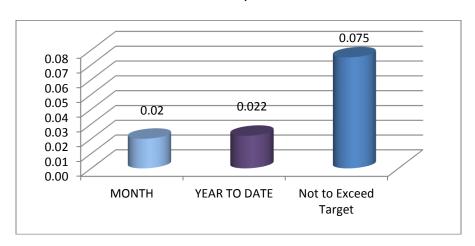

-20% -1% -11% 16% -7% 11.5% 12% -20% -23% | -15% 3% 12% 0% -7% 4.1% 19% 1% -4% | -19% 3% 12% -1% -2% 5.7% 19% 1% -5% | -15% 5% 15% -7% -10% 8.6% 9% -13% -28%   | -20%  2%  17%  -6%  -8%  10.1%  9%  -13%  -32% | 1% 15% 1% -22% 2% 4.1% 6% N/A 27% | 1% 12% -23% -4% 4% 5.5% 9% N/A | -1% -3% -21% 17% -4% 5.5% -6% -21% -19% | 6% 2% 2% -6% -7% 2.7% -8% -13% -25% | 0% -2% -24% 24% 1% 1.3% 3% -8% 14% |

#### **Comments**

There was one comment received for the month of November 2017.

 November 16<sup>th</sup> - Passenger wrote to complain that the trolleys were departing early from stops after Eagle Lodge. Operations Supervisor reminded all drivers not to depart any stops early. Swiftly on-time reports will be monitored more closely to verify compliance.

#### **COMPLAINTS PER 1,000 PASSENGERS**



# **Accident/Incidents**

There were no preventable accidents in November 2017.



#### **Missed Runs**

There was one missed run in November 2017.

• November 8th – Purple Line missed the 11:00am run due to bus exchange

## **Road Call Frequency**

There were no Road Calls during the month of November 2017. The rolling 12-month road call frequency is 0.10 per 100,000 miles traveled.



# **Bishop Area Dial-A-Ride Wait Times**

| Technical difficulties preclude reporting of Bishop Area wait times for the month of November |
|-----------------------------------------------------------------------------------------------|
|                                                                                               |
|