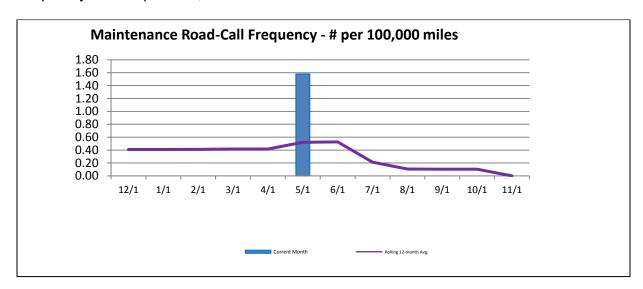

14% |

#### **Comments**

There was one comment received for the month of November 2017.

 November 16<sup>th</sup> - Passenger wrote to complain that the trolleys were departing early from stops after Eagle Lodge. Operations Supervisor reminded all drivers not to depart any stops early. Swiftly on-time reports will be monitored more closely to verify compliance.

#### **COMPLAINTS PER 1,000 PASSENGERS**



# **Accident/Incidents**

There were no preventable accidents in November 2017.



#### **Missed Runs**

There was one missed run in November 2017.

• November 8th – Purple Line missed the 11:00am run due to bus exchange

## **Road Call Frequency**

There were no Road Calls during the month of November 2017. The rolling 12-month road call frequency is 0.10 per 100,000 miles traveled.



# **Bishop Area Dial-A-Ride Wait Times**

| Technical difficulties preclude reporting of Bishop Area wait times for the month of November |
|-----------------------------------------------------------------------------------------------|
|                                                                                               |
|                                                                                               |
|                                                                                               |
|                                                                                               |
|                                                                                               |
|